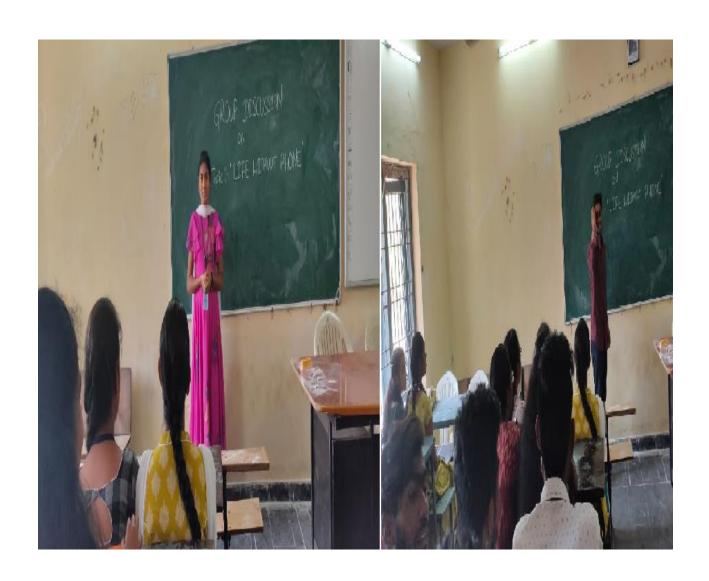

------------------|------------------------------------|
| 1.   | 20.08.2020 | Group<br>Discussion   | Life without phone           | M. Srinivasa<br>Rao<br>Ch. Jamuna<br>Rani    | T. Ramya                                                               | 25                                 |
| 2.   | 30.08.2020 | Group<br>Discussion   | Artificial intelligence (AI) | M. Srinivasa<br>Rao<br>Ch. Jamuna<br>Rani    | G. Santhosh                                                            | 29                                 |
| 3.   | 12.09.2021 | Group<br>Discussion   | Cashless<br>Society          | M. Srinivasa<br>Rao<br>Ch. Jamuna<br>Rani    | M. Sainath                                                             | 17                                 |

Group Discussion on Life without phone



#### The following students are attended the Group discussion

| 8.NO | 2:                     |                                      |                  |
|------|------------------------|--------------------------------------|------------------|
|      | Roll Number            | Name                                 | I S. I           |
| 2.   | 2620-4415<br>2620-4443 | ch. upendoo                          | Signature :      |
| 3.   | 2620 - 4446            | SK. fayby HUSPAIN<br>Sk. Yakub Parha | 8re July of met  |
| 4.   | 2680-4444              |                                      | St. Jakub paylon |
| 5    | 2620- 4414             | sk. Grayasuddin                      | sk. Grayazuddin  |
| 6.   | 2620-4419              | a-suni)                              | Cr. Sul          |