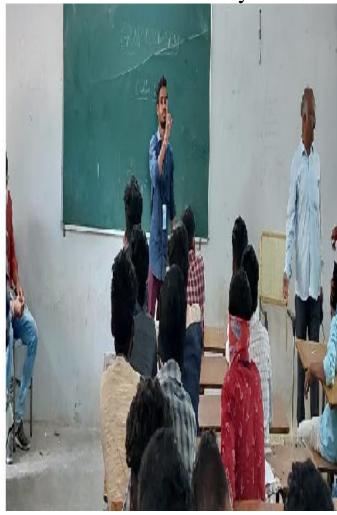

|

Group Discussion on Cashless Society





The following students are attended in the group discussion

| The following st | adents are attende                                         | a in the group discus |                    |
|------------------|------------------------------------------------------------|-----------------------|--------------------|
|                  | sk.sadikha                                                 | Bicom c/A             | sk. sadikha        |
| 2620 - 2692      | E-Ramya                                                    | B. com (CA)           |                    |
| 2620 - 2420      | G. Anu pama                                                | B. Com (CA)           | Ramya<br>-Anupama. |
| 2620- 2882       | S. Bhavana                                                 | B. Com (CA)