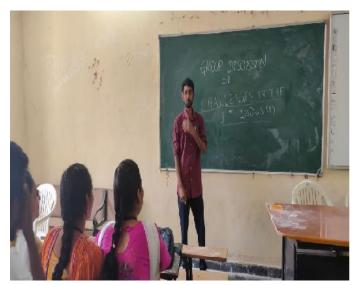

Group Discussion on Artificial intelligence (AI)

During this Academic Year (2020-2021) we have conducted the **group discussion** on various topics related to Computer Science Students. A separate register is maintained by the Department.

| S.No | Date       | Nature of<br>Activity | Торіс                        | Name(s) of<br>the<br>lecturer(s)<br>involved | Details of<br>Resource<br>Persons<br>( Name,<br>Designation<br>etc., ) | No. of<br>students<br>participated |
|------|------------|-----------------------|------------------------------|----------------------------------------------|------------------------------------------------------------------------|------------------------------------|
| 1.   | 20.08.2020 | Group<br>Discussion   | Life without phone           | M. Srinivasa<br>Rao<br>Ch. Jamuna<br>Rani    | T. Ramya                                                               | 25                                 |
| 2.   | 30.08.2020 | Group<br>Discussion   | Artificial intelligence (AI) | M. Srinivasa<br>Rao<br>Ch. Jamuna<br>Rani    | G. Santhosh                                                            | 29                                 |
| 3.   | 12.09.2021 | Group<br>Discussion   | Cashless<br>Society          | M. Srinivasa<br>Rao<br>Ch. Jamuna<br>Rani    | M. Sainath                                                             | 17                                 |